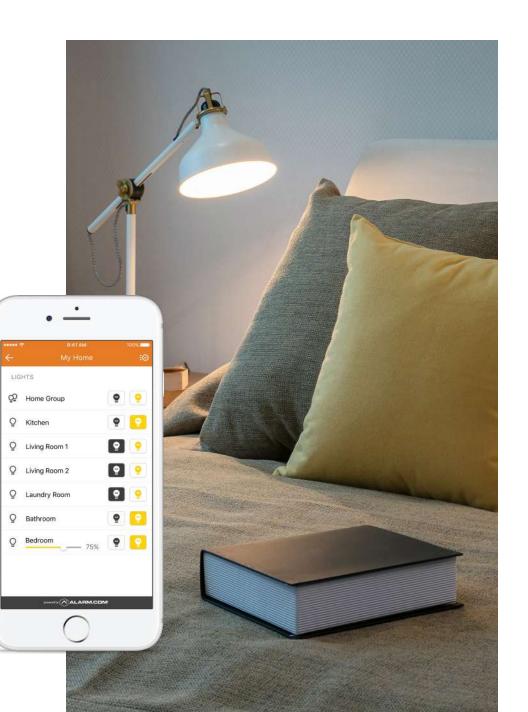

## INTELLIGENT LIGHTING

Remotely turn your lights on or off, have them come on automatically when you walk in the door, or set a schedule to make it look like someone is home when you're on vacation.

## SET THE MOOD

Use multi-colored lighting to turn the lights purple when it's time for bed, or make the lights cool white when it's time to wake up.