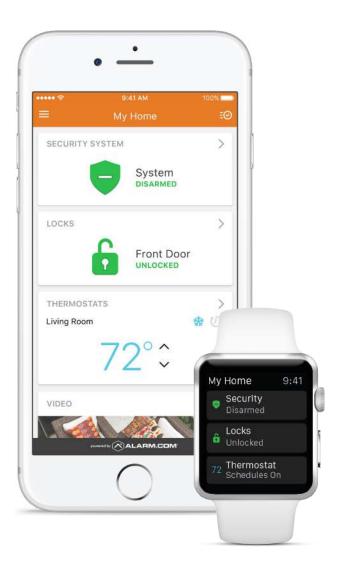

## smarter Home Security

ALARM.COM

My Home: The system was not armed when Sarah's iPhone left Home at 7:42 am.

Arm Away

×

Arm Stay

An Alarm.com powered system provides solutions to monitor and protect your home — and everyone in it.

More than just a smart app, Alarm.com seamlessly connects the key systems in your home so they work more intelligently together for you.

Have your home work automatically to meet your needs:

- Protect what matters most, no matter where you are
- Know who's coming in and out
- Instantly see what you care about
- Rest assured your loved ones are safe