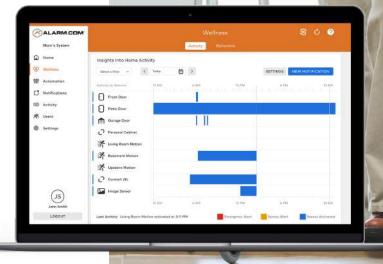

## Wellness

The next health wearable is the home. More than an emergency button, Wellness delivers a strong 24/7 safety net. Help aging loved ones live independently with enhanced safety, security, and comfort.

## UNUSUAL ACTIVITY

Understand your family member's activity pattern and get an alert if anything is out of the ordinary.

#### UP AND ABOUT™

Make sure your loved one is up and active during the hours you would expect.

#### **NIGHTTIME SAFETY**

Receive alerts when doors are opened at unusual hours, or the bed is left vacant for a long time at night.