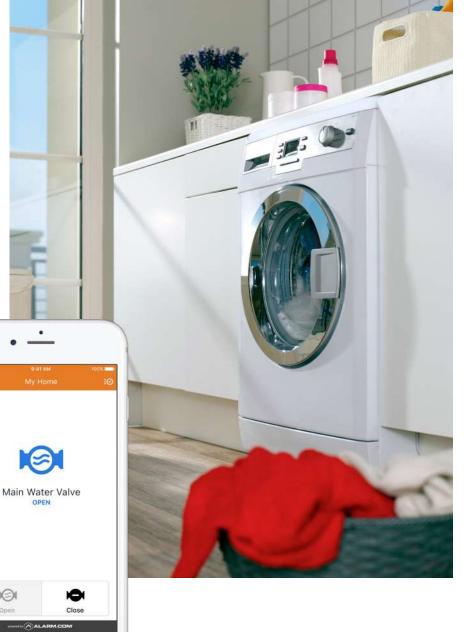

## Water Management

### DAMAGE PREVENTION

Minimize expensive water damage caused by burst pipes, leaking faucets, and split hoses with connected water sensors and valves.

## **IMMEDIATE RESPONSE**

Know instantly if a flood event has occurred and take immediate action right from your app – no matter where you are.