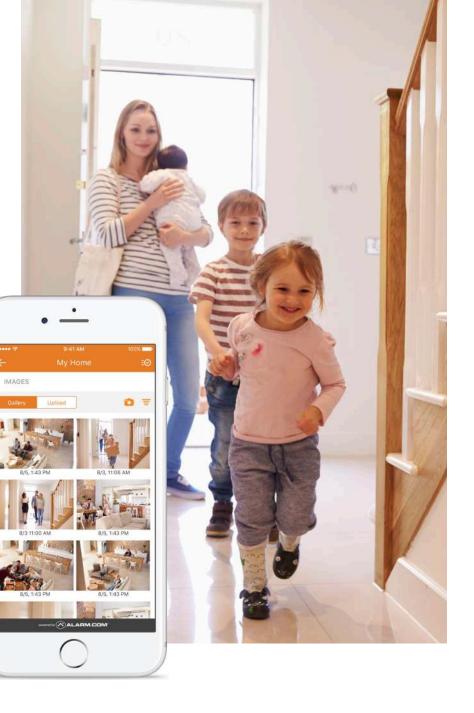

## smarter Home Security

ALARM.COM

My Home: The system was not armed when Sarah's iPhone left Home at 7:42 am.

Arm Away

×

Arm Stay

An Alarm.com powered system provides solutions to monitor and protect your home — and everyone in it.

#### **ALWAYS ON AWARENESS**

**Instant Alerts:** Get real-time notifications by text or email the moment something happens in your home.

**Personalized User Codes:** Create unique user codes to know who's coming and going at all times.

Get at-a-glance visibility into what's happening at home, no matter where you are.