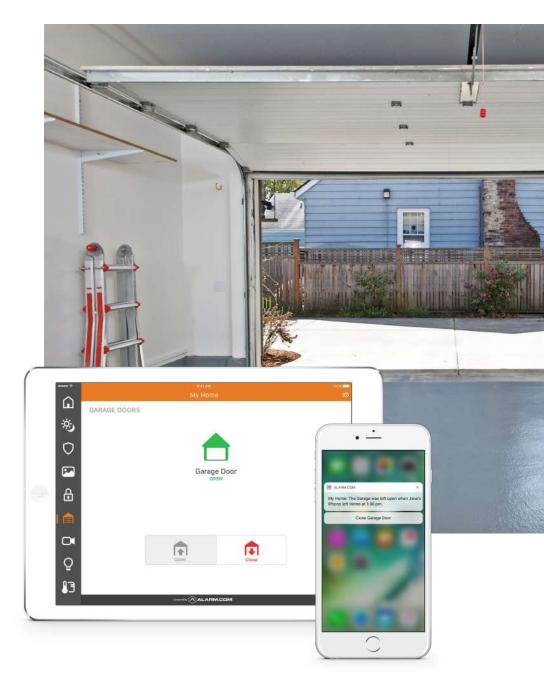

## **GARAGE DOORS**

Never again wonder whether you closed the garage door!

- Check to see if your garage door is closed no matter where you are
- Open or close the garage door remotely through the app
- Set-up easy rules to close the garage door automatically when your system is armed
- Receive an alert if you leave the door open