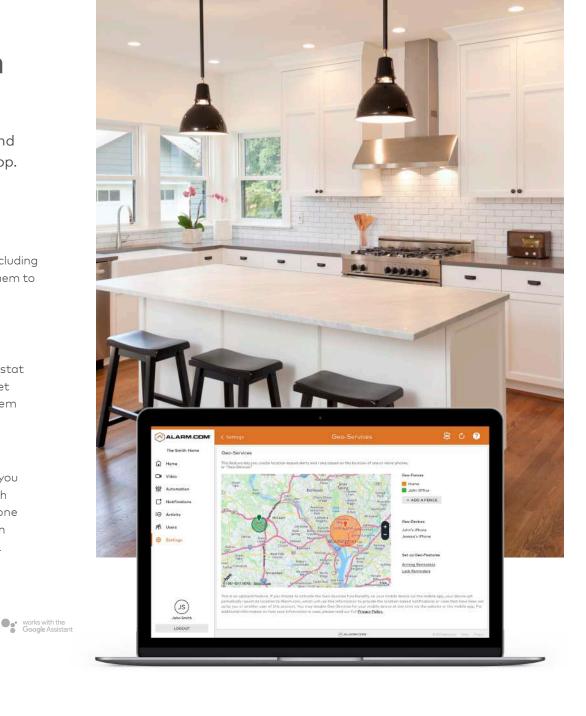

## LOCATION-BASED GEO-SERVICES

Geo-Services gives you added automation that responds based on your location. Have your thermostat automatically adjust when you leave for work or get a reminder if you forget to arm the security system when you drive away from home.